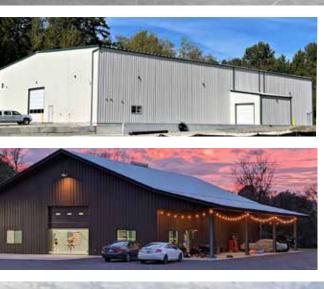

# AGRICULTURAL BUILDINGS

CBC Steel Buildings brings flexibility and economy to the design and construction of your agricultural building. We're proud of our reputation for designing quality into every product, and we would like to share our success with you. From storage spaces for equipment, agricultural structures for personal or business purposes, to livestock barns, arenas, or equestrian buildings for the community or fairgrounds, CBC has a solution to meet your needs. We're committed to providing exceptional service, design, economy, safety, and versatility.