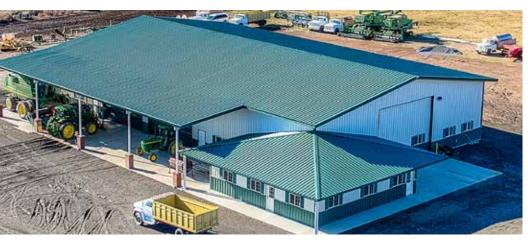

# AGRICULTURAL BUILDINGS

CBC Steel Buildings brings flexibility and economy to the design and construction of your agricultural building. We're proud of our reputation for designing quality into every product, and we would like to share our success with you. From storage spaces for equipment, agricultural structures for personal or business purposes, to livestock barns, arenas, or equestrian buildings for the community or fairgrounds, CBC has a solution to meet your needs. We're committed to providing exceptional service, design, economy, safety, and versatility.