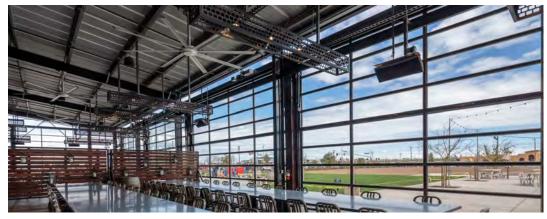

# **ROOF SYSTEM**

SS-24

This 30,000 square-foot brewery has expanded indoor and outdoor spaces. The special design of this project allows space for the six two-story 200-barrel tanks with a 27'-4" x 127' mezzanine. A modern interpretation of rustic and raw materials were applied to warehouse, like industrial and farmhouse forms. The design of a floor-to-ceiling glass wall into the taproom allows customers to view the brewing process while enjoying their meals and beers. The restaurant has a seating capacity of up to 300 guests; while the outdoor areas feature additional seating, fire pits, and bocce ball courts.