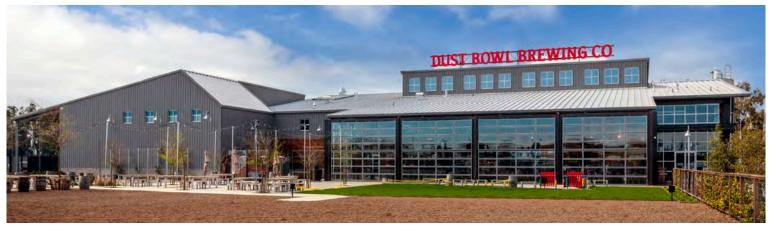

# Dust Bowl Brewing Company Brewery

# **ROOF SYSTEM**

SS-24

This 30,000 square-foot brewery has expanded indoor and outdoor spaces. The special design of this project allows space for the six two-story 200-barrel tanks with a 27'-4" x 127' mezzanine. A modern interpretation of rustic and raw materials were applied to warehouse, like industrial and farmhouse forms. The design of a floor-to-ceiling glass wall into the taproom allows customers to view the brewing process while enjoying their meals and beers. The restaurant has a seating capacity of up to 300 guests; while the outdoor areas feature additional seating, fire pits, and bocce ball courts.