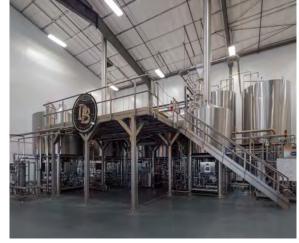

# **ROOF SYSTEM**

SS-24

This 30,000 square-foot brewery has expanded indoor and outdoor spaces. The special design of this project allows space for the six two-story 200-barrel tanks with a 27'-4" x 127' mezzanine. A modern interpretation of rustic and raw materials were applied to warehouse, like industrial and farmhouse forms. The design of a floor-to-ceiling glass wall into the taproom allows customers to view the brewing process while enjoying their meals and beers. The restaurant has a seating capacity of up to 300 guests; while the outdoor areas feature additional seating, fire pits, and bocce ball courts.