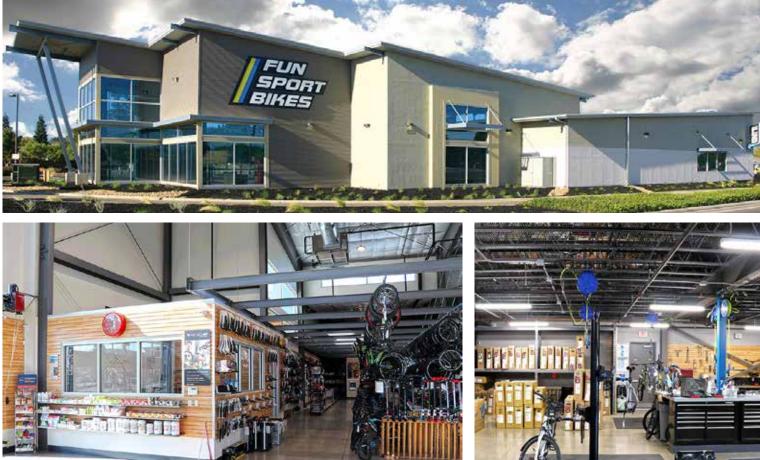

LOCATION Modesto, CA

**SIZE** 12,000 sf

WALL SYSTEM Metal panels, glass, stucco

ROOF SYSTEM SS-24 Funsport Bikes is a 12,000 square foot metal building. with two single slope buildings joined at the low sides. The building includes a 12'x 24' pop-out plus a 13' projected eave extension. The interior of this facility will feature a state of the art shop, lounge area, and a bike fit room along with a 40' x 60' mezzanine. Exterior finishes include metal panels, glass, stucco, architectural steel components, and 20 prismatic skylights for natural daylighting.

Building Dimensions: 159'x 60'x 25'-7" LS