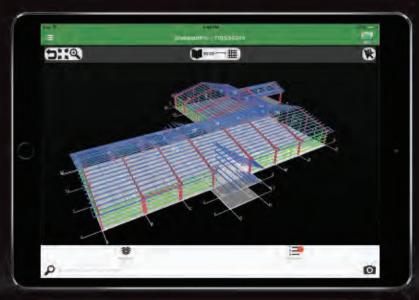

# BIM makes it possible.

The BIM 3D modeling process makes it easy for you to digitally navigate and manage your project on-screen – from scanning and reviewing to unloading and staging.

SCAN PART | The scanned part is instantly highlighted in your project model. You can scale, rotate and turn off and on layers to best view the part and determine where to stage it.

**BUILDING GRIDLINES** | Gridlines are displayed as an overlay with the 3D building model, providing a method of orientation and direction on-screen. These allow you to quickly orient yourself with the building layout and easily identify where your parts need to be placed.