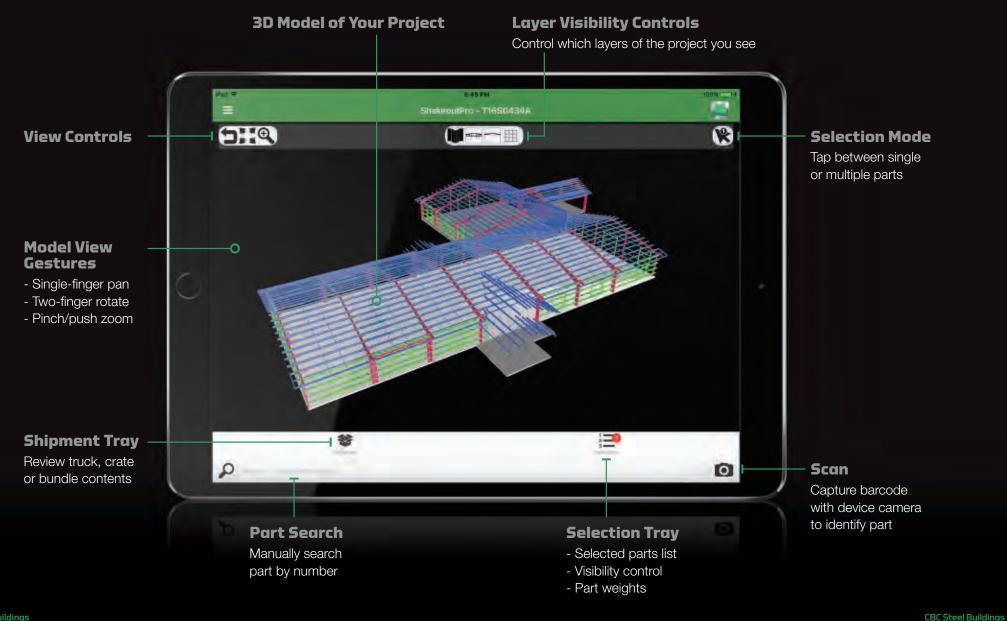

### A quick overview of the features & controls

Just download Shakeout**Pro**<sup>®</sup> on your smart device to get started.

3D BIM MODEL | A rotatable/scalable 3D model of your project supplied by CBC is ready to be rendered to your device screen. View your project on-screen before unloading it on-site.

### Just scan the parts with your smart device camera to get started.

Point, click and capture the barcode with your device's camera, and the part will instantly be highlighted in the Tekla 3D BIM Model – showing you exactly where the product fits within the project. Then you can determine where to stage the parts for maximum efficiency.

# BIM makes it possible.

The BIM 3D modeling process makes it easy for you to digitally navigate and manage your project on-screen – from scanning and reviewing to unloading and staging.

SCAN PART | The scanned part is instantly highlighted in your project model. You can scale, rotate and turn off and on layers to best view the part and determine where to stage it.

**BUILDING GRIDLINES** | Gridlines are displayed as an overlay with the 3D building model, providing a method of orientation and direction on-screen. These allow you to quickly orient yourself with the building layout and easily identify where your parts need to be placed.

SHIPMENT TRAY | Quickly view the contents of your truck, crate or bundle in the shipment tray, project-wide or part-specific. Tapping the part in the shipment tray will add it to your selection tray.

STATUS MODE | Color code each part to tag status as received, staged, installed, missing, damaged or unused. Statuses are uploaded automatically when connected to the Internet.