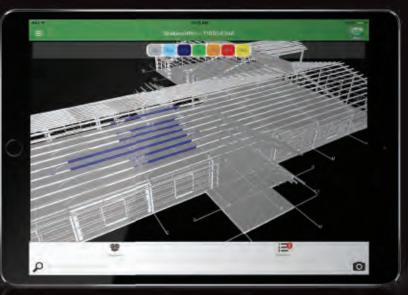

SHIPMENT TRAY | Quickly view the contents of your truck, crate or bundle in the shipment tray, project-wide or part-specific. Tapping the part in the shipment tray will add it to your selection tray.

STATUS MODE | Color code each part to tag status as received, staged, installed, missing, damaged or unused. Statuses are uploaded automatically when connected to the Internet.