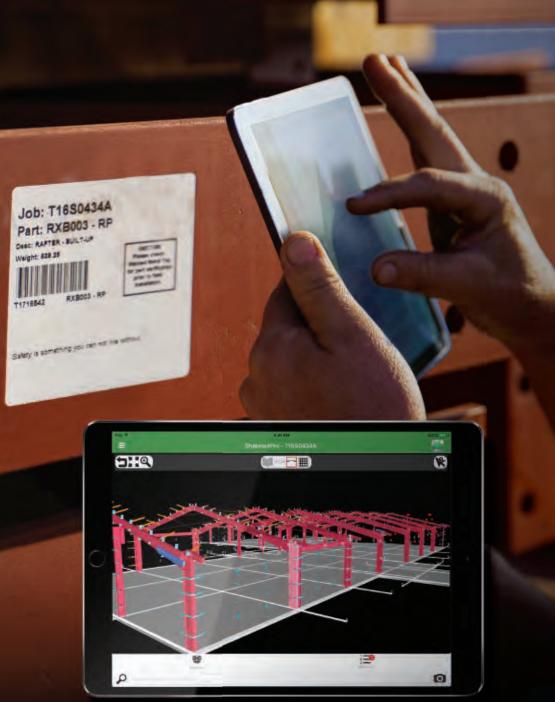

### Just scan the parts with your smart device camera to get started.

Point, click and capture the barcode with your device's camera, and the part will instantly be highlighted in the Tekla 3D BIM Model – showing you exactly where the product fits within the project. Then you can determine where to stage the parts for maximum efficiency.

# BIM makes it possible.

The BIM 3D modeling process makes it easy for you to digitally navigate and manage your project on-screen – from scanning and reviewing to unloading and staging.

SCAN PART | The scanned part is instantly highlighted in your project model. You can scale, rotate and turn off and on layers to best view the part and determine where to stage it.