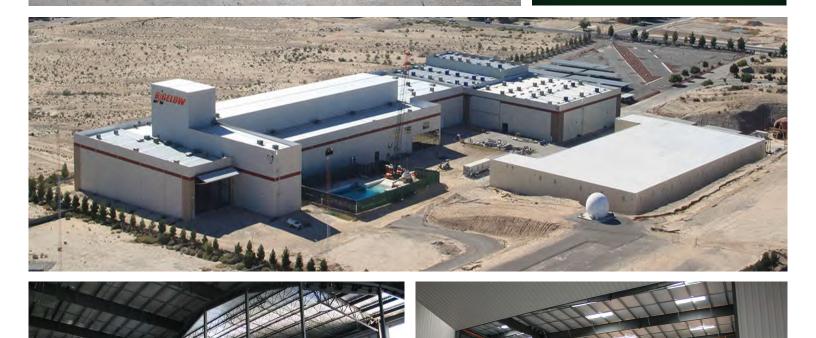

## **Bigelow Aerospace Manufacturing Facility**

**SIZE** 185,000 sf

BUILDING END-USE Manufacturing This massive 185,000 square-foot manufacturing plant is an located in North Las Vegas. It is an expansion to the current production plant, made up of seven (7) buildings that are used for more than research and development. It also serves as a production facility for this American space technology startup company that manufactures and develops expandable space station modules. This steel building is designed to house three spacecraft, three production lines and an assembly plant. It also features a custom curved mezzanine.

The facility encompasses the seven buildings listed below:

- 1. 188' x 145' with 47' 6" eave height and bays of (1) @ 20' and (5) @ 25'
- 2. 80'x 400' with 76'6" eave height and bays of (16) @ 25'
- 3. 93'x 400' with 44' eave height and bays of (16) @ 25'
- 4. 80' x 450' with 47' 6" eave height and bays of (18) @ 25'
- 5. 80' x 50' with 115' eave height and bays of (1) @ 50'
- 6. 75' x 253' with 48' eave height and bays of (4) @ 23' 3", (3) @ 20', (4) @ 25'
- 7. 173' x 50' with 68' 2" eave height and bays of (1) 50'