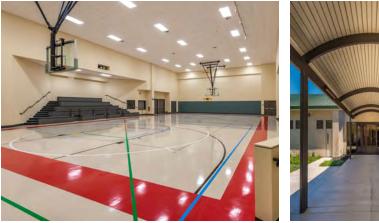

## **Temple Baptist Church**

**LOCATION** Lodi, CA

**SIZE** 33,000 sf

WALL SYSTEM 2" ST40 Smooth Faced insulated Metal Panels

**ROOF SYSTEM** SR2 Insulated Metal Panels The Temple Baptist Church new building features a gymnasium/multi-purpose room, a children's assembly room, large classrooms, a nursery and administrative offices. The surrounding classrooms and administrative areas are conventionally framed with metal studs, stucco and wood roof trusses with standing seam metal panels. The building roof is covered with SR-2 4" Insulated panels to meet energy codes. The wall panels are 2" thick ST40, smooth faced insulated metal panels. The dimensions of this church facility are 60'x 97' x 35' for the upper portion of the building and the lower portion is 65' x 59' x 18'-6".