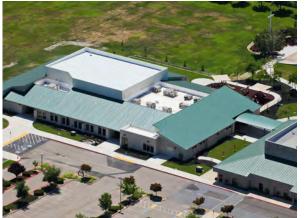

## **Temple Baptist Church**

**LOCATION** Lodi, CA

**SIZE** 33,000 sf

WALL SYSTEM 2" ST40 Smooth Faced insulated Metal Panels

**ROOF SYSTEM** SR2 Insulated Metal Panels The Temple Baptist Church new building features a gymnasium/multi-purpose room, a children's assembly room, large classrooms, a nursery and administrative offices. The surrounding classrooms and administrative areas are conventionally framed with metal studs, stucco and wood roof trusses with standing seam metal panels. The building roof is covered with SR-2 4" Insulated panels to meet energy codes. The wall panels are 2" thick ST40, smooth faced insulated metal panels. The dimensions of this church facility are 60'x 97' x 35' for the upper portion of the building and the lower portion is 65' x 59' x 18'-6".