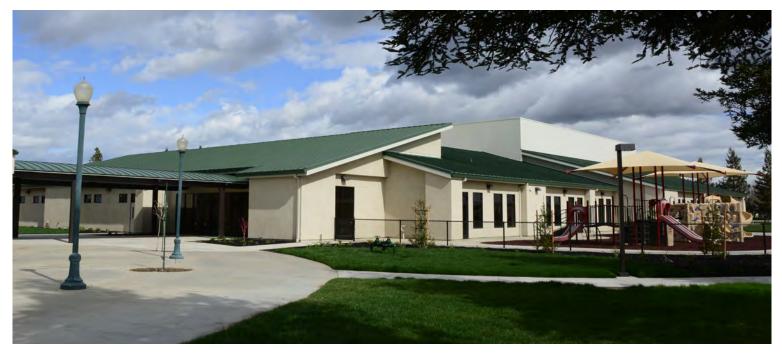

## **Temple Baptist Church**

**LOCATION** Lodi, CA

**SIZE** 33,000 sf

WALL SYSTEM 2" ST40 Smooth Faced insulated Metal Panels

**ROOF SYSTEM** SR2 Insulated Metal Panels The Temple Baptist Church new building features a gymnasium/multi-purpose room, a children's assembly room, large classrooms, a nursery and administrative offices. The surrounding classrooms and administrative areas are conventionally framed with metal studs, stucco and wood roof trusses with standing seam metal panels. The building roof is covered with SR-2 4" Insulated panels to meet energy codes. The wall panels are 2" thick ST40, smooth faced insulated metal panels. The dimensions of this church facility are 60'x 97' x 35' for the upper portion of the building and the lower portion is 65' x 59' x 18'-6".