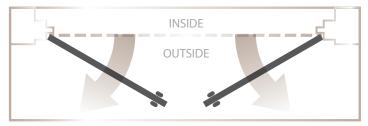

## **Door Swing**

CBC walk doors come in multiple swing configurations to fit the design and layout of your facility and enhance the operational efficiency of your business.

#### **DOUBLE DOORS**

Left hinge outside (Left hand out)

Right hinge outside (Right hand out)

Both leaves outside

Left hinge inside (Left hand in)

Right hinge inside (Right hand in)