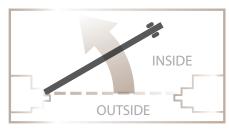

## **Door Swing**

CBC walk doors come in multiple swing configurations to fit the design and layout of your facility and enhance the operational efficiency of your business.

#### **SINGLE DOOR**

Left hinge outside (Left hand out)

Right hinge outside (Right hand out)

Left hinge inside (Left hand in)

Right hinge inside (Right hand in)