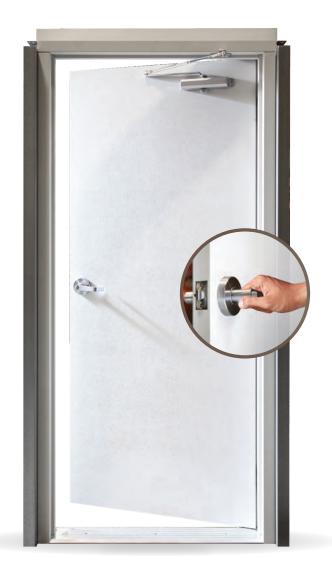

#### Walk Door Features

- Powder coated door leafs & frames
- •Sizes: 3070, 4070 & 6070
- ADA compliant
- Powder coated finish in white or bronze
- 18-gauge Galvannealed smooth skin
- Polystyrene insulated core
- 14-gauge heavy duty 8" sub jambs
- 5  $^{3}$ 4" 16 gauge Galvanneal door frame finish paint
- Premium sweep
- · Aluminum threshold
- Kerfed weather seal
- · Top, bottom and intermediate clips
- Multiple Lockset options available
- Screw package includes (4) 3/8" X 4" Anchor Bolts
- Packaging
  - Pre-assembled (wood crate)
  - Knock Down (cardboard)

## **Hardware Options + Accessories**

Enhance your pre-assembled door system with factory-installed options and accessories such as heavy-duty closers, panic devices, standard mortise locks, ball bearing hinges and latch guards.