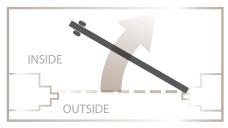

## **Door Swing**

CBC walk doors come in multiple swing configurations to fit the design and layout of your facility and enhance the operational efficiency of your business.

#### **SINGLE DOOR**

Left hinge outside (Left hand out)

Right hinge outside (Right hand out)

Left hinge inside (Left hand in)

Right hinge inside (Right hand in)