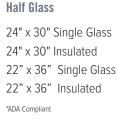

## **Lite Kit Options**

Glass "lites" or glass panes available in narrow lite, vision lite or half glass.

### **Narrow Lite**

6" x 30" Single Glass 6" x 30" Insulated

**Vision Lite**16" x 16" Single Gla

16" x 16" Single Glass 16" x 16" Insulated