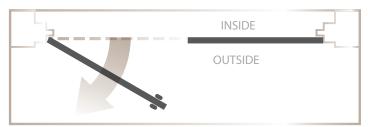

## **Door Swing**

CBC walk doors come in multiple swing configurations to fit the design and layout of your facility and enhance the operational efficiency of your business.

#### **SINGLE DOOR**

Left hinge outside (Left hand out)

Right hinge outside (Right hand out)

Left hinge inside (Left hand in)

Right hinge inside (Right hand in)