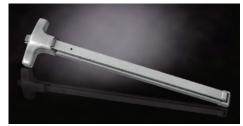

## **Hardware Options + Accessories**

Enhance your pre-assembled door system with factory-installed options and accessories such as heavy-duty closers, panic devices, standard mortise locks, ball bearing hinges and latch guards.

Heavy-duty automatic closer

Latch guard

Lever lock

Mortise lock

Panic device with lever