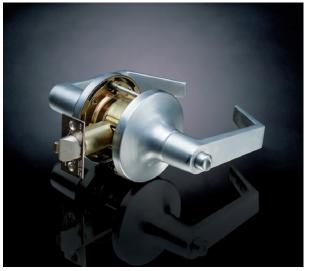

## **Hardware Options + Accessories**

Enhance your pre-assembled door system with factory-installed options and accessories such as heavy-duty closers, panic devices, standard mortise locks, ball bearing hinges and latch guards.

Heavy-duty automatic closer

Latch guard

Lever lock

Mortise lock

Panic device with lever