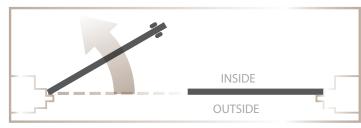

## **Door Swing**

CBC walk doors come in multiple swing configurations to fit the design and layout of your facility and enhance the operational efficiency of your business.

#### **SINGLE DOOR**

Left hinge outside (Left hand out)

Right hinge outside (Right hand out)

Left hinge inside (Left hand in)

Right hinge inside (Right hand in)