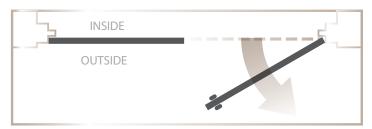

## **Door Swing**

CBC walk doors come in multiple swing configurations to fit the design and layout of your facility and enhance the operational efficiency of your business.

#### **SINGLE DOOR**

Left hinge outside (Left hand out)

Right hinge outside (Right hand out)

Left hinge inside (Left hand in)

Right hinge inside (Right hand in)