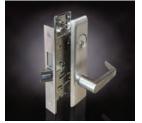

## **Hardware Options + Accessories**

Enhance your pre-assembled door system with factory-installed options and accessories such as heavy-duty closers, panic devices, standard mortise locks, ball bearing hinges and latch guards.

Heavy-duty automatic closer

Latch guard

Lever lock

Mortise lock

Panic device with lever