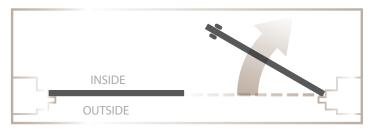

## **Door Swing**

CBC walk doors come in multiple swing configurations to fit the design and layout of your facility and enhance the operational efficiency of your business.

#### **SINGLE DOOR**

Left hinge outside (Left hand out)

Right hinge outside (Right hand out)

Left hinge inside (Left hand in)

Right hinge inside (Right hand in)