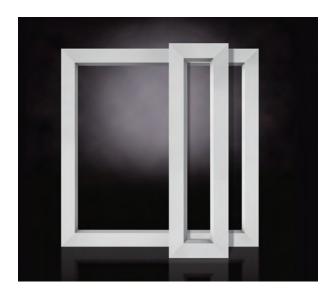

# Available in Knock-Down or Fully Assembled Options

Our factory-assembled walk doors include all hardware and the subframe (framed opening). Quick and easy to install, they can be installed in under half an hour, with no additional cutting, welding or painting.

#### Walk Door Features

- Powder coated door leafs & frames
- •Sizes: 3070, 4070 & 6070
- ADA compliant
- Powder coated finish in white or bronze
- 18-gauge Galvannealed smooth skin
- Polystyrene insulated core
- 14-gauge heavy duty 8" sub jambs
- 5  $^{3}$ 4" 16 gauge Galvanneal door frame finish paint
- Premium sweep
- · Aluminum threshold
- Kerfed weather seal
- · Top, bottom and intermediate clips
- Multiple Lockset options available
- Screw package includes (4) 3/8" X 4" Anchor Bolts
- Packaging
  - Pre-assembled (wood crate)
  - Knock Down (cardboard)