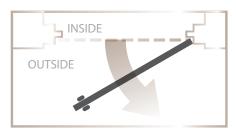

## **Door Swing**

CBC walk doors come in multiple swing configurations to fit the design and layout of your facility and enhance the operational efficiency of your business.

#### **SINGLE DOOR**

Left hinge outside (Left hand out)

Right hinge outside (Right hand out)

Left hinge inside (Left hand in)

Right hinge inside (Right hand in)