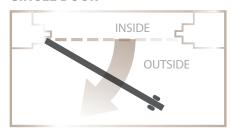

## **Door Swing**

CBC walk doors come in multiple swing configurations to fit the design and layout of your facility and enhance the operational efficiency of your business.

#### **SINGLE DOOR**

Left hinge outside (Left hand out)

Right hinge outside (Right hand out)

Left hinge inside (Left hand in)

Right hinge inside (Right hand in)