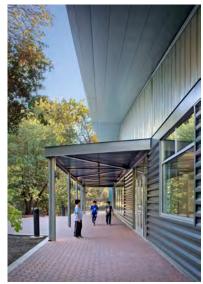

# Lafayette Community Center

# LOCATION

Lafayette, CA

## SIZE

5,300 sf

### **WALL SYSTEM**

2" Insulated Metal Panels

### **ROOF SYSTEM**

4" Insulated Metal Panels

The Lafayette Community Center is a modern, energy efficient 5,300 square foot multi-purpose space used for summer camps, sports activities, fundraisers and private events. The building is a designed using a custom CBC building at 100'x 53'x 12'-9 15/16." The structure was designed to be simple yet allow daylight to flood the interior naturally. In addition to the daylighting design, it features a butterfly roof to give the interior a more open feel.