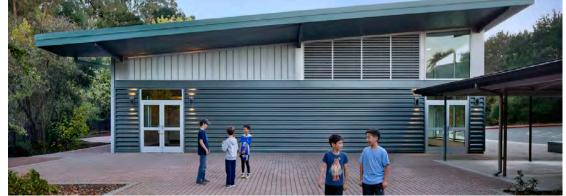

# Lafayette Community Center

# LOCATION

Lafayette, CA

## SIZE

5,300 sf

### **WALL SYSTEM**

2" Insulated Metal Panels

### **ROOF SYSTEM**

4" Insulated Metal Panels

The Lafayette Community Center is a modern, energy efficient 5,300 square foot multi-purpose space used for summer camps, sports activities, fundraisers and private events. The building is a designed using a custom CBC building at 100'x 53'x 12'-9 15/16." The structure was designed to be simple yet allow daylight to flood the interior naturally. In addition to the daylighting design, it features a butterfly roof to give the interior a more open feel.