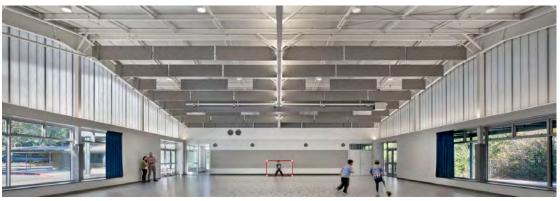

# Lafayette Community Center

# LOCATION

Lafayette, CA

## SIZE

5,300 sf

### **WALL SYSTEM**

2" Insulated Metal Panels

### **ROOF SYSTEM**

4" Insulated Metal Panels

The Lafayette Community Center is a modern, energy efficient 5,300 square foot multi-purpose space used for summer camps, sports activities, fundraisers and private events. The building is a designed using a custom CBC building at 100'x 53'x 12'-9 15/16." The structure was designed to be simple yet allow daylight to flood the interior naturally. In addition to the daylighting design, it features a butterfly roof to give the interior a more open feel.