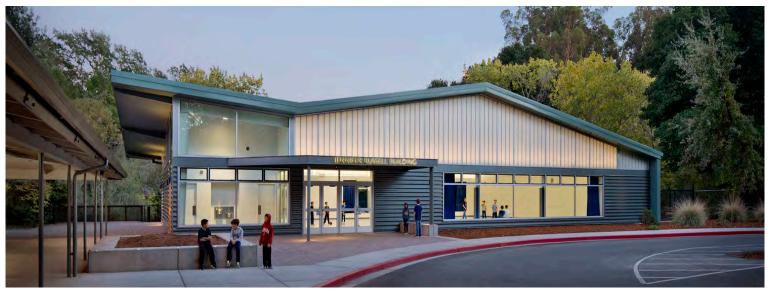

# Lafayette Community Center

# LOCATION

Lafayette, CA

## SIZE

5,300 sf

### **WALL SYSTEM**

2" Insulated Metal Panels

### **ROOF SYSTEM**

4" Insulated Metal Panels

The Lafayette Community Center is a modern, energy efficient 5,300 square foot multi-purpose space used for summer camps, sports activities, fundraisers and private events. The building is a designed using a custom CBC building at 100'x 53'x 12'-9 15/16." The structure was designed to be simple yet allow daylight to flood the interior naturally. In addition to the daylighting design, it features a butterfly roof to give the interior a more open feel.