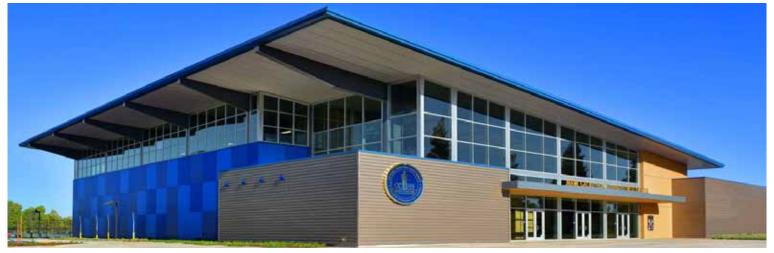

## Mark Gallo Health and Fitness Center

High School Fitness Center

**LOCATION** Modesto, CA

**SIZE** 28,000 sf

**WALL SYSTEM**Metal panels, stucco, glass

ROOF SYSTEM SS-24 This high school facility includes a 1,100 seat gymnasium, a 2,300 square foot fitness center, a nutrition lab, instructional kitchen for the schools "farm-to-fork" programs, classrooms, offices, and a training room. The tall glass windows allow for a naturally lit lobby to welcome visitors. The exterior of the building is wrapped in the latest contemporary materials and finishes such as metal panels, stucco, glass and architectural panels.