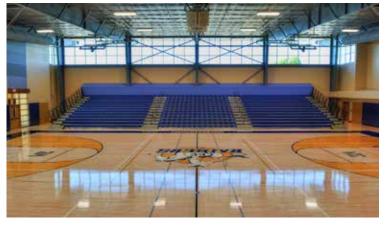

## Mark Gallo Health and Fitness Center

High School Fitness Center

**LOCATION** Modesto, CA

**SIZE** 28,000 sf

**WALL SYSTEM**Metal panels, stucco, glass

ROOF SYSTEM SS-24 This high school facility includes a 1,100 seat gymnasium, a 2,300 square foot fitness center, a nutrition lab, instructional kitchen for the schools "farm-to-fork" programs, classrooms, offices, and a training room. The tall glass windows allow for a naturally lit lobby to welcome visitors. The exterior of the building is wrapped in the latest contemporary materials and finishes such as metal panels, stucco, glass and architectural panels.