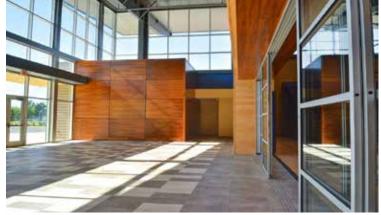

## Mark Gallo Health and Fitness Center

High School Fitness Center

**LOCATION** Modesto, CA

**SIZE** 28,000 sf

**WALL SYSTEM**Metal panels, stucco, glass

ROOF SYSTEM SS-24 This high school facility includes a 1,100 seat gymnasium, a 2,300 square foot fitness center, a nutrition lab, instructional kitchen for the schools "farm-to-fork" programs, classrooms, offices, and a training room. The tall glass windows allow for a naturally lit lobby to welcome visitors. The exterior of the building is wrapped in the latest contemporary materials and finishes such as metal panels, stucco, glass and architectural panels.