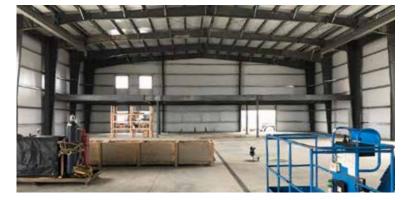

**ROOF SYSTEM** 

SR2 Insulated Standing Seam Royal Blue

NANA Construction is a full-service general contractor that provides core services to the mining, oil and gas industries. This 80'x 140'shop was built for an oilfield contractor. The facility includes a 80'x 30' partial mezzanine and a 5-ton crane.