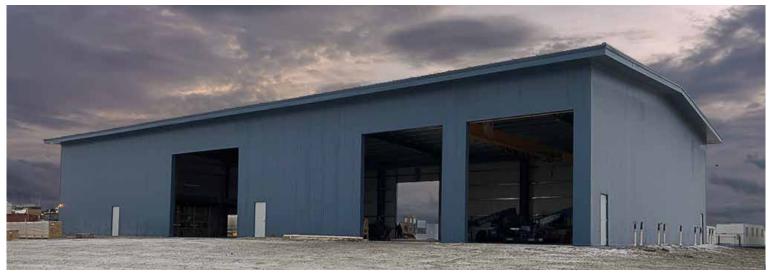

## NANA Construction Manufacturing Shop

LOCATION

Deadhorse, AK

SIZE

11,200 sf

**WALL SYSTEM** 

DM40

Royal Blue

**ROOF SYSTEM** 

SR2 Insulated Standing Seam Royal Blue

NANA Construction is a full-service general contractor that provides core services to the mining, oil and gas industries. This 80'x 140'shop was built for an oilfield contractor. The facility includes a 80'x 30' partial mezzanine and a 5-ton crane.

The project's main challenge was the location in Alaska and the time of year for erection — starting in mid-September with completion in October. The crew faced 20-40 mph winds and temperatures reaching -10 degrees.