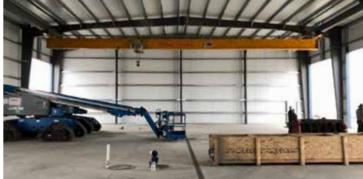

**ROOF SYSTEM** 

SR2 Insulated Standing Seam Royal Blue

NANA Construction is a full-service general contractor that provides core services to the mining, oil and gas industries. This 80'x 140'shop was built for an oilfield contractor. The facility includes a 80'x 30' partial mezzanine and a 5-ton crane.