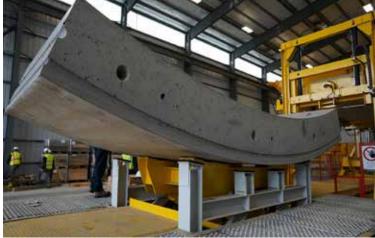

## FPS Encon Precast Manufacturing

**LOCATION** Mojave, CA

SIZE 185,000 sf (7 buildings total)

WALL SYSTEM Standard A-Panel

**ROOF SYSTEM**MS 24 Standing Seam

This massive 185,000 square-foot manufacturing plant is an located in Northern Las Vegas. It is an expansion to the current production plant. It is made up of seven (7) buildings that are used for more than research and development. It will also serve as a production facility for spacecraft, a factory to build habitats to use on the moon, or Mars, or beyond. This steel building will house three spacecraft, three production lines and an assembly plant. It also features a custom curved mezzanine.