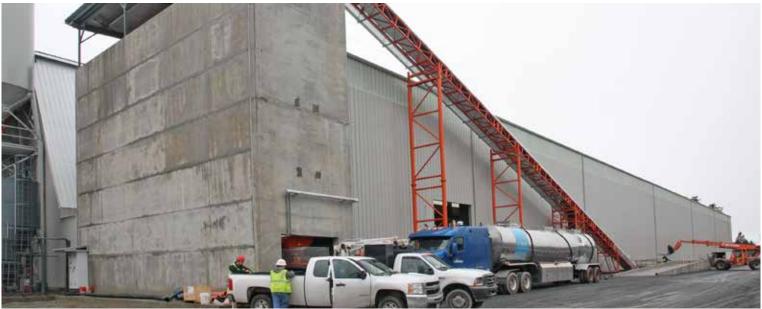

## FPS Encon Precast Manufacturing

**LOCATION** Mojave, CA

SIZE 185,000 sf (7 buildings total)

WALL SYSTEM Standard A-Panel

**ROOF SYSTEM**MS 24 Standing Seam

This massive 185,000 square-foot manufacturing plant is an located in Northern Las Vegas. It is an expansion to the current production plant. It is made up of seven (7) buildings that are used for more than research and development. It will also serve as a production facility for spacecraft, a factory to build habitats to use on the moon, or Mars, or beyond. This steel building will house three spacecraft, three production lines and an assembly plant. It also features a custom curved mezzanine.