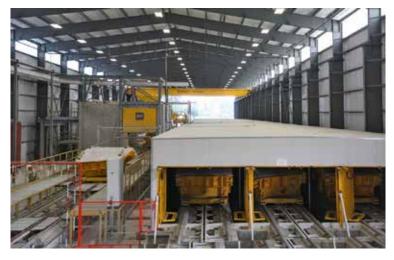

## FPS Encon Precast Manufacturing

**LOCATION** Mojave, CA

SIZE 185,000 sf (7 buildings total)

WALL SYSTEM Standard A-Panel

**ROOF SYSTEM**MS 24 Standing Seam

This massive 185,000 square-foot manufacturing plant is an located in Northern Las Vegas. It is an expansion to the current production plant. It is made up of seven (7) buildings that are used for more than research and development. It will also serve as a production facility for spacecraft, a factory to build habitats to use on the moon, or Mars, or beyond. This steel building will house three spacecraft, three production lines and an assembly plant. It also features a custom curved mezzanine.