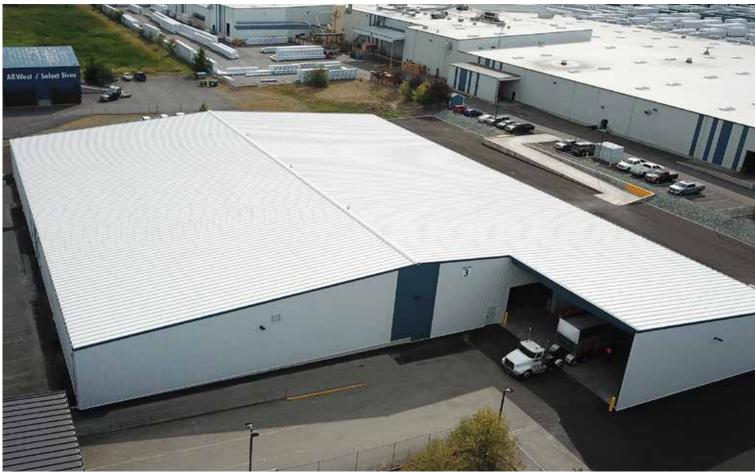

## LOCATION

Burlington, WA

**SIZE** 43,250 sf

### **WALL SYSTEM**

R-Panel Polar White

### **ROOF SYSTEM**

MS-24 Standing Seam Regal White

# **BUILDING END-USE**

Industrial Storage

Pacific Woodtech, a manufacturer of engineered wood products selected CBC for the fourth building on their Burlington, Washington campus. As a result of a dynamic building environment, Pacific Woodtech experienced a need for increased onsite raw material storage.

The rigid frame clearspan main building offers ample storage for those products needed in Pacific Woodtech's manufacturing process. The partially enclosed single slope unheated structure has added truck loading and unloading necessary to manage their materials. The buildings utilize MS-24 Standing Seam roof systems with R-Panel walls.