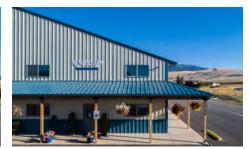

# **BUILDING END-USE**

Office and Warehouse Space

Located in Missoula, MT, Victory Equity Construction Inc. (VECI) specializes in providing underground utility contracting for projects of all sizes. VECI selected a 12,150 square foot gable symmetrical metal building for their new office and warehouse space.

The exterior features R-panel roof and wall panels, with 2'eave extensions. The building incorporates an 8'open lean-to that runs 65' from the left end wall, hipping around to the front side wall, running an additional 42' for an extra aesthetic touch.

Multiple windows strategically placed on upper and lower portions of the building allow for ample work lighting from end to end. With 6 overhead doors throughout, easy access is provided for the large fleet of Snowcats VECI provides to customers for winter access in remote locations across the state.