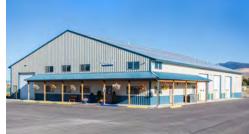

# **BUILDING END-USE**

Office and Warehouse Space

Located in Missoula, MT, Victory Equity Construction Inc. (VECI) specializes in providing underground utility contracting for projects of all sizes. VECI selected a 12,150 square foot gable symmetrical metal building for their new office and warehouse space.

The exterior features R-panel roof and wall panels, with 2'eave extensions. The building incorporates an 8'open lean-to that runs 65' from the left end wall, hipping around to the front side wall, running an additional 42' for an extra aesthetic touch.

Multiple windows strategically placed on upper and lower portions of the building allow for ample work lighting from end to end. With 6 overhead doors throughout, easy access is provided for the large fleet of Snowcats VECI provides to customers for winter access in remote locations across the state.