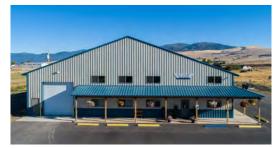

# **BUILDING END-USE**

Office and Warehouse Space

Located in Missoula, MT, Victory Equity Construction Inc. (VECI) specializes in providing underground utility contracting for projects of all sizes. VECI selected a 12,150 square foot gable symmetrical metal building for their new office and warehouse space.

The exterior features R-panel roof and wall panels, with 2'eave extensions. The building incorporates an 8'open lean-to that runs 65' from the left end wall, hipping around to the front side wall, running an additional 42' for an extra aesthetic touch.

Multiple windows strategically placed on upper and lower portions of the building allow for ample work lighting from end to end. With 6 overhead doors throughout, easy access is provided for the large fleet of Snowcats VECI provides to customers for winter access in remote locations across the state.