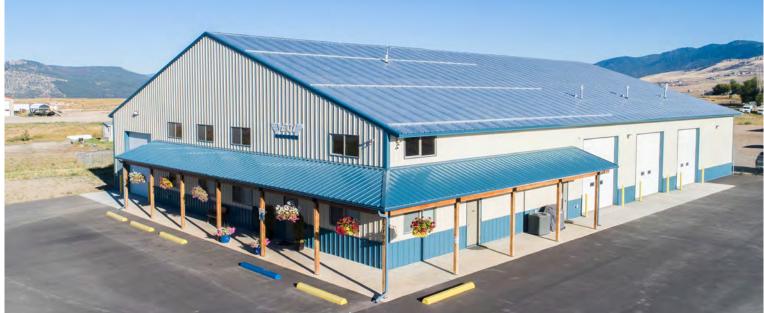

# **BUILDING END-USE**

Office and Warehouse Space

Located in Missoula, MT, Victory Equity Construction Inc. (VECI) specializes in providing underground utility contracting for projects of all sizes. VECI selected a 12,150 square foot gable symmetrical metal building for their new office and warehouse space.

The exterior features R-panel roof and wall panels, with 2'eave extensions. The building incorporates an 8'open lean-to that runs 65' from the left end wall, hipping around to the front side wall, running an additional 42' for an extra aesthetic touch.

Multiple windows strategically placed on upper and lower portions of the building allow for ample work lighting from end to end. With 6 overhead doors throughout, easy access is provided for the large fleet of Snowcats VECI provides to customers for winter access in remote locations across the state.