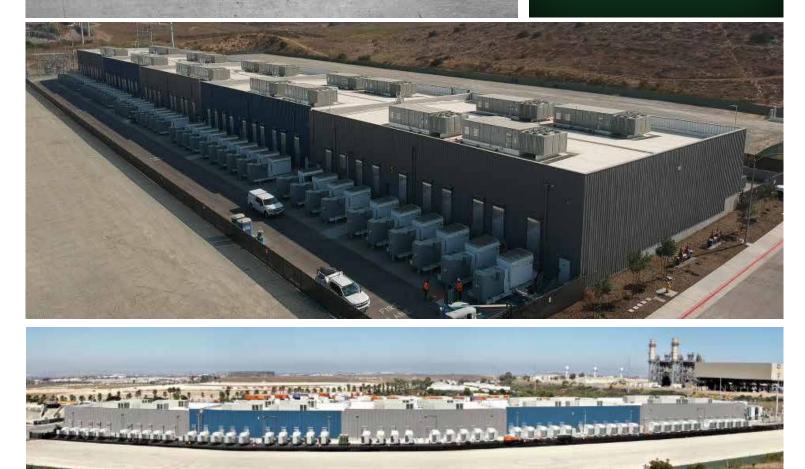

## Gateway Energy Storage

LOCATION Otay Mesa, CA

**SIZE** 68,000 sf

WALL SYSTEM R-Panel

ROOF SYSTEM B-Deck

BUILDING END-USE Battery Storage Facility Gateway Energy Storage is a lithium-ion energy storage facility in Otay Mesa, CA, providing energy storage services for the wholesale energy market. The project includes five custom pre-engineered metal buildings totaling 68,000 sf used for battery storage that contain up to 500 MW of wholesale energy storage. CBC provided the framing, girts, and sheeting for 34' tall parapet walls at the rear end walls. All five buildings are built adjacent with a seismic gap.