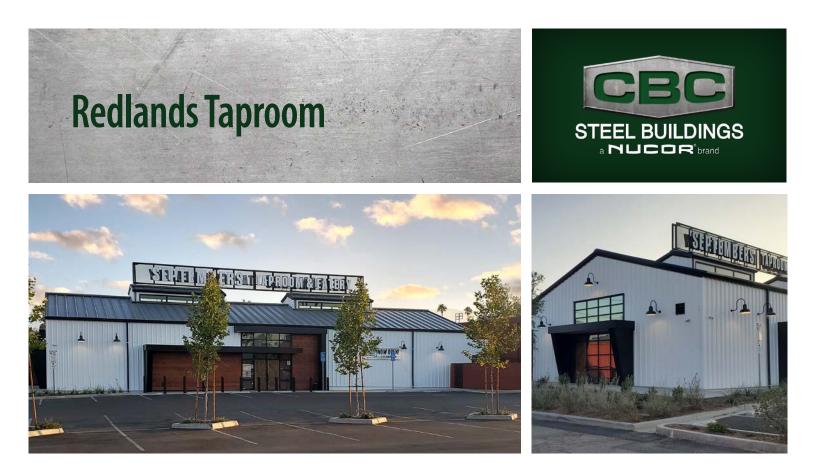

LOCATION Redlands, CA

**SIZE** 7,700 sf

WALL SYSTEM R-Panel Regal White

ROOF SYSTEM SSII Standing Seam Slate Gray

BUILDING END-USE Taproom & Eatery Septembers Taproom and Eatery opened its fourth location in Redlands, CA. The taproom utilizes a 40'x 100' gable symmetrical building with two 8'x 22' cupolas covered in windows to allow plenty of natural light. A little over 3,000 square feet occupy the patio and patio extension that were built using a single slope and lean-to frame.

The cupola building frames were made to support a 5' tall pole on each frame line for the 60' long billboard sign. The exterior is sleek and modern with midnight black trim that compliments the regal white wall panels. The main entry is an inset, accented by wood and a below eave canopy.