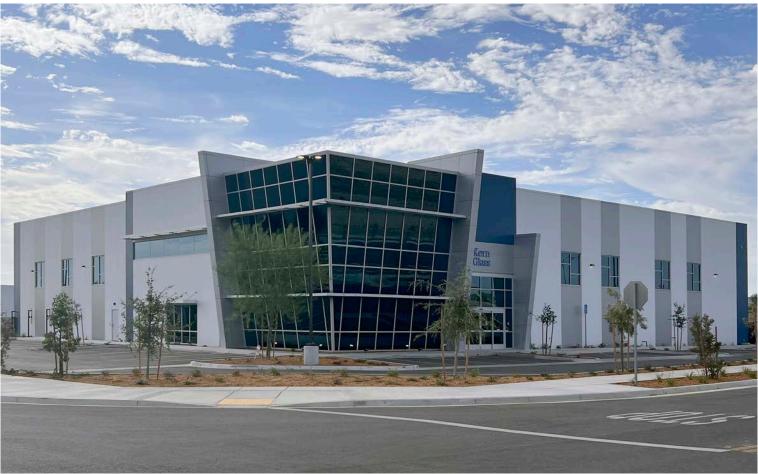

## **BUILDING END-USE**

Office & Warehouse

This 19,600 sf office and warehouse was designed for Kern Glass & Aluminum Company, the leading glass supplier in Kern County, specializing in commercial and residential glasswork. The structure features a stunning winged glass storefront that extends beyond the steel line at the top of the parapet elevation, adding dimension and superior visibility into the business.

A 3,300 sf mezzanine is attached to the glass entry, providing additional office space. Windows line the height of the mezzanine, which contribute more natural lighting and savings in energy costs.