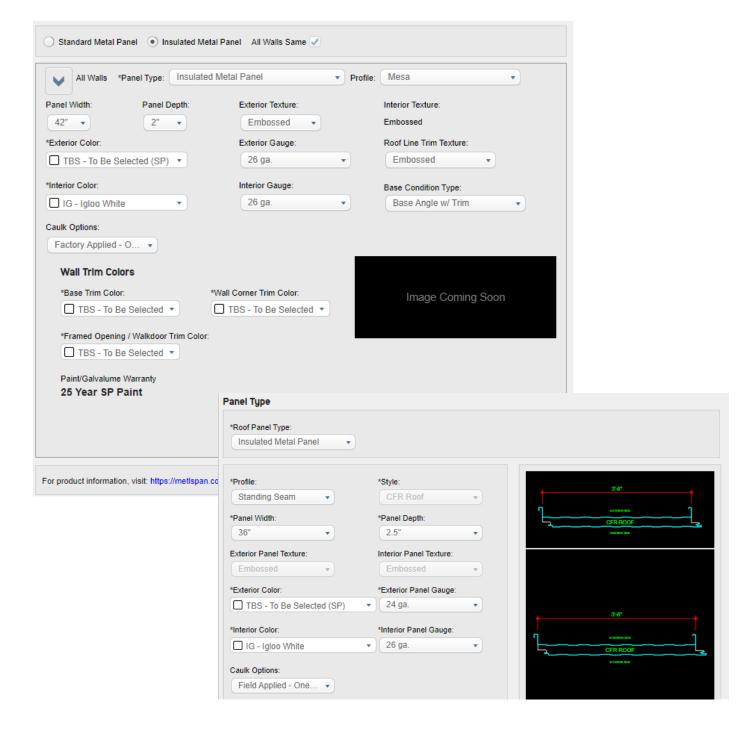

### Requesting Metl-Span Products in eQuote

Since May of this year, eQuote now offers various Metl-Span products to be added to the scope of your project. The system won't price these products yet, but you can request them and add them to your buildings in eQuote.

#### Available Metl-Span Wall Panels

- **CF Mesa**: The CF Mesa panel is well suited for exterior and interior walls and ceiling applications. The lightly corrugated profile on both faces creates symmetry while the minor rib provides a flattened appearance.
- **CF Light Mesa**: This shallower version of our Mesa profile is ideal for commercial, institutional, and industrial applications.
- CF Striated: The CF Striated panel's exterior face is lightly profiled with narrow longitudinal striations, which create a subtle shadow effect but exhibit a virtually flat appearance from a short distance away.
- CF Santa Fe: The CF Santa Fe panel has a flat exterior profile with a heavy, embossed stucco
  texture that mimics the look of a masonry finish.
- CF Flute: The CF Flute panel features a ribbed profile that provides bold vertical reveals complementary to any temperature-controlled building.
- **CF Tuff Wall**®: The CF Tuff Wall is an attractive, stucco-like panel. Its hard aggregated, fiber-reinforced polymer coating offers a durable, impact and abrasion-resistant coating that withstands severe weather conditions.
- **CF Tuff-Cast™**: The CF Tuff-Cast panel mimics the look of finished precast concrete. Its hard aggregated, fiber-reinforced polymer coating offers a durable, impact and abrasion-resistant coating that withstands severe weather conditions.
- ThermalSafe®: ThermalSafe is the panel of choice with a fireresistant interlocking side joint,
   achieving a one-, two- or three- hour fire rating for walls and 1.5 hours for ceilings.