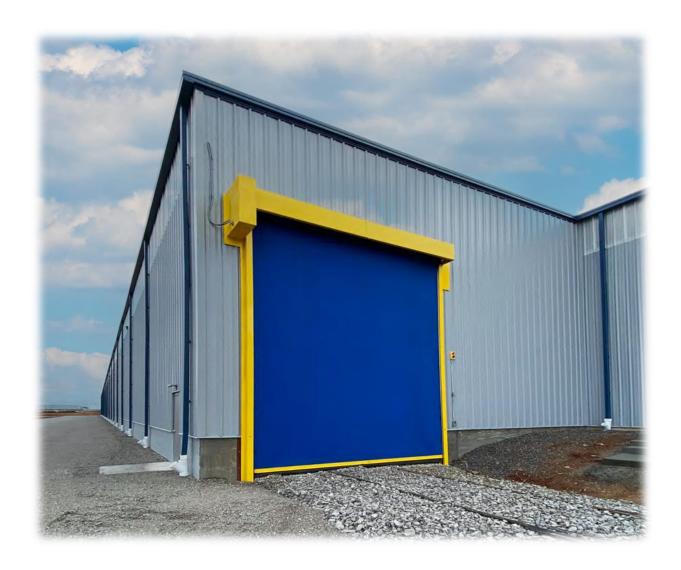

## C.H.I. Overhead Doors Offers Solutions

When you look to specify the doors for your building's openings, C.H.I. Overhead Doors, a Nucor company, has the door solution to fit your unique building's needs. Choose from an extensive offering of commercial sectional, rolling steel and rubber doors.

C.H.I.'s position as a garage door industry leader and a Nucor company offers Builders supply chain efficiencies to help ensure projects are completed on time and on budget. A responsive experienced commercial team will help you specify the right doors to achieve your project objectives – from adding aesthetic appeal, providing building security or supporting environmental targets.