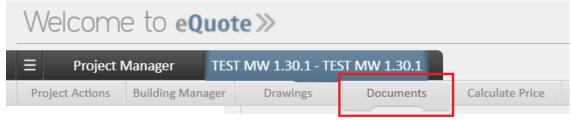

February 2024

## SketchUp Discount Now Available for CBC Builders

Did you know your eQuote 3D renderings can be enhanced by importing your file into SketchUp or SketchUp Pro? In SketchUp, you can enrich your building models by adding signage, landscaping, parking lots, cars and other 3D items to make your rendering as true to life as possible — and therefore, strengthening your presentation and helping you win more bids.

We're excited to announce a limited time discount exclusively for our Authorized Builders of 10% off a SketchUp license.



In order to receive the promotional discount, complete the form linked <u>here</u> and reference Nucor. This same link will be displayed in eQuote in the Documents section.

## Click on "Documents":



## Click on "Sketchup Promotion":

| Builder Documents |                  |                  | SketchUp Promotion |
|-------------------|------------------|------------------|--------------------|
| File Name         | Date Uploaded    | Uploaded By      | Proposal           |
| (1 items)         |                  |                  |                    |
| SketchUpModel.skp | 01/31/2024 14:47 | Modeling Service | No                 |