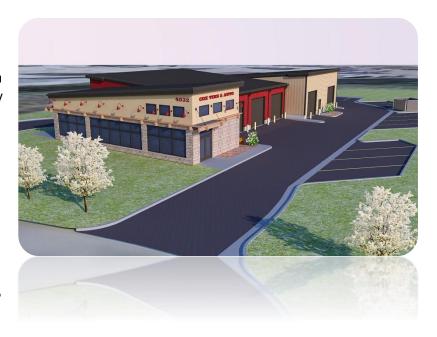

## SketchUp Discount Now Available for CBC Builders

Did you know your eQuote 3D renderings can be enhanced by importing your file into SketchUp or SketchUp Pro? In SketchUp, you can enrich your building models by adding signage, landscaping, parking lots, cars and other 3D items to make your rendering as true to life as possible — and therefore, strengthening your presentation and helping you win more bids.